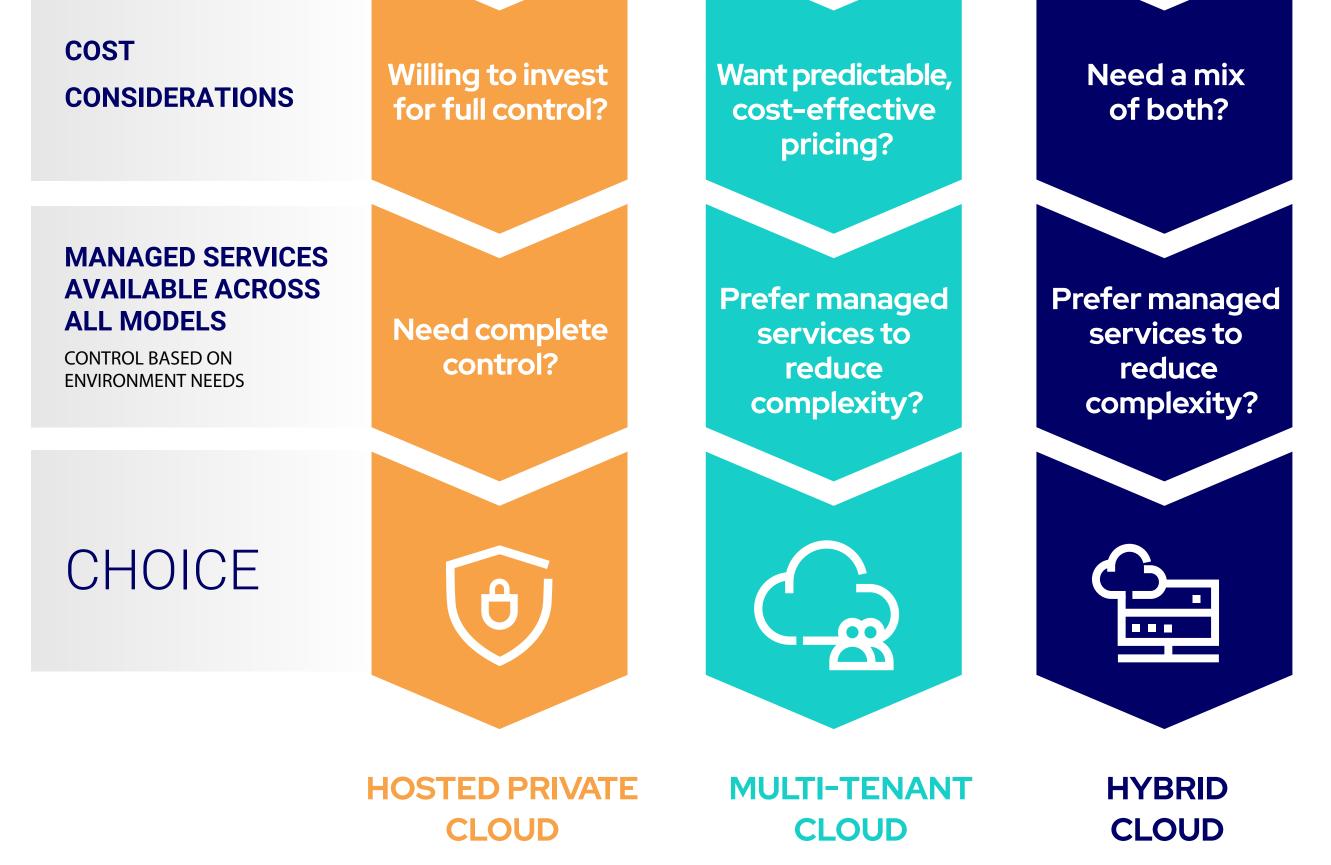

# Your cloud choice roadmap for business success

Hosted private, multi-tenant, or hybrid cloud—which path is right for you?

Not all cloud solutions are created equal. The right cloud model enhances **security, cost efficiency, and flexibility**—but choosing the best fit depends on your business needs. Let's explore your options.

### Choose your cloud path



## Cloud model breakdown

Which cloud model fits your workload best?



# Key decision factors

How to choose your cloud model





#### **Common challenges & solutions**

Overcoming cloud adoption challenges





Take the next step on your cloud journey

#### Ready to find your cloud fit?

Explore Flexential Cloud Solutions Need expert advice?

Join our Fast-Track Cloud Assessment

flexential.com