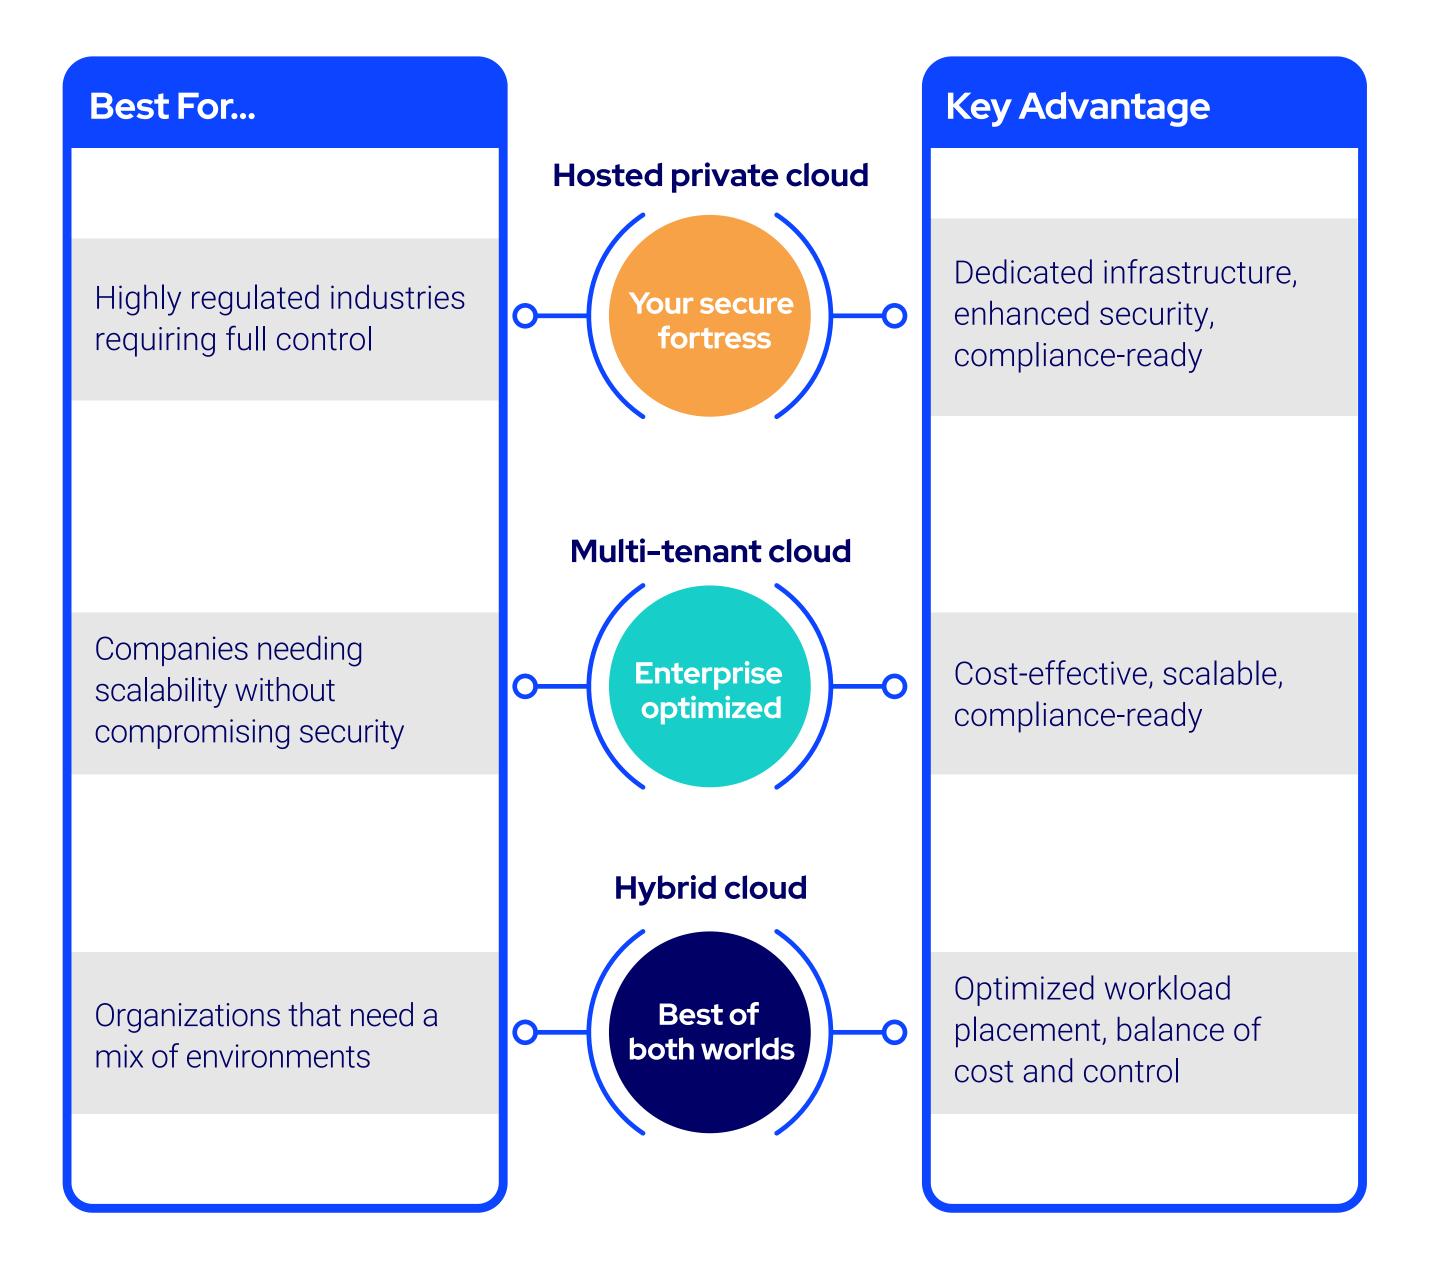

# Your cloud choice roadmap for business success

Hosted private, multi-tenant, or hybrid cloud—which path is right for you?

Not all cloud solutions are created equal. The right cloud model enhances **security, cost efficiency, and flexibility**—but choosing the best fit depends on your business needs. Let's explore your options.

### Choose your cloud path



## Cloud model breakdown

Which cloud model fits your workload best?



# Key decision factors

How to choose your cloud model





#### **Common challenges & solutions**

Overcoming cloud adoption challenges





Take the next step on your cloud journey

#### Ready to find your cloud fit?

Explore Flexential Cloud Solutions Need expert advice?

Join our Fast-Track Cloud Assessment

flexential.com