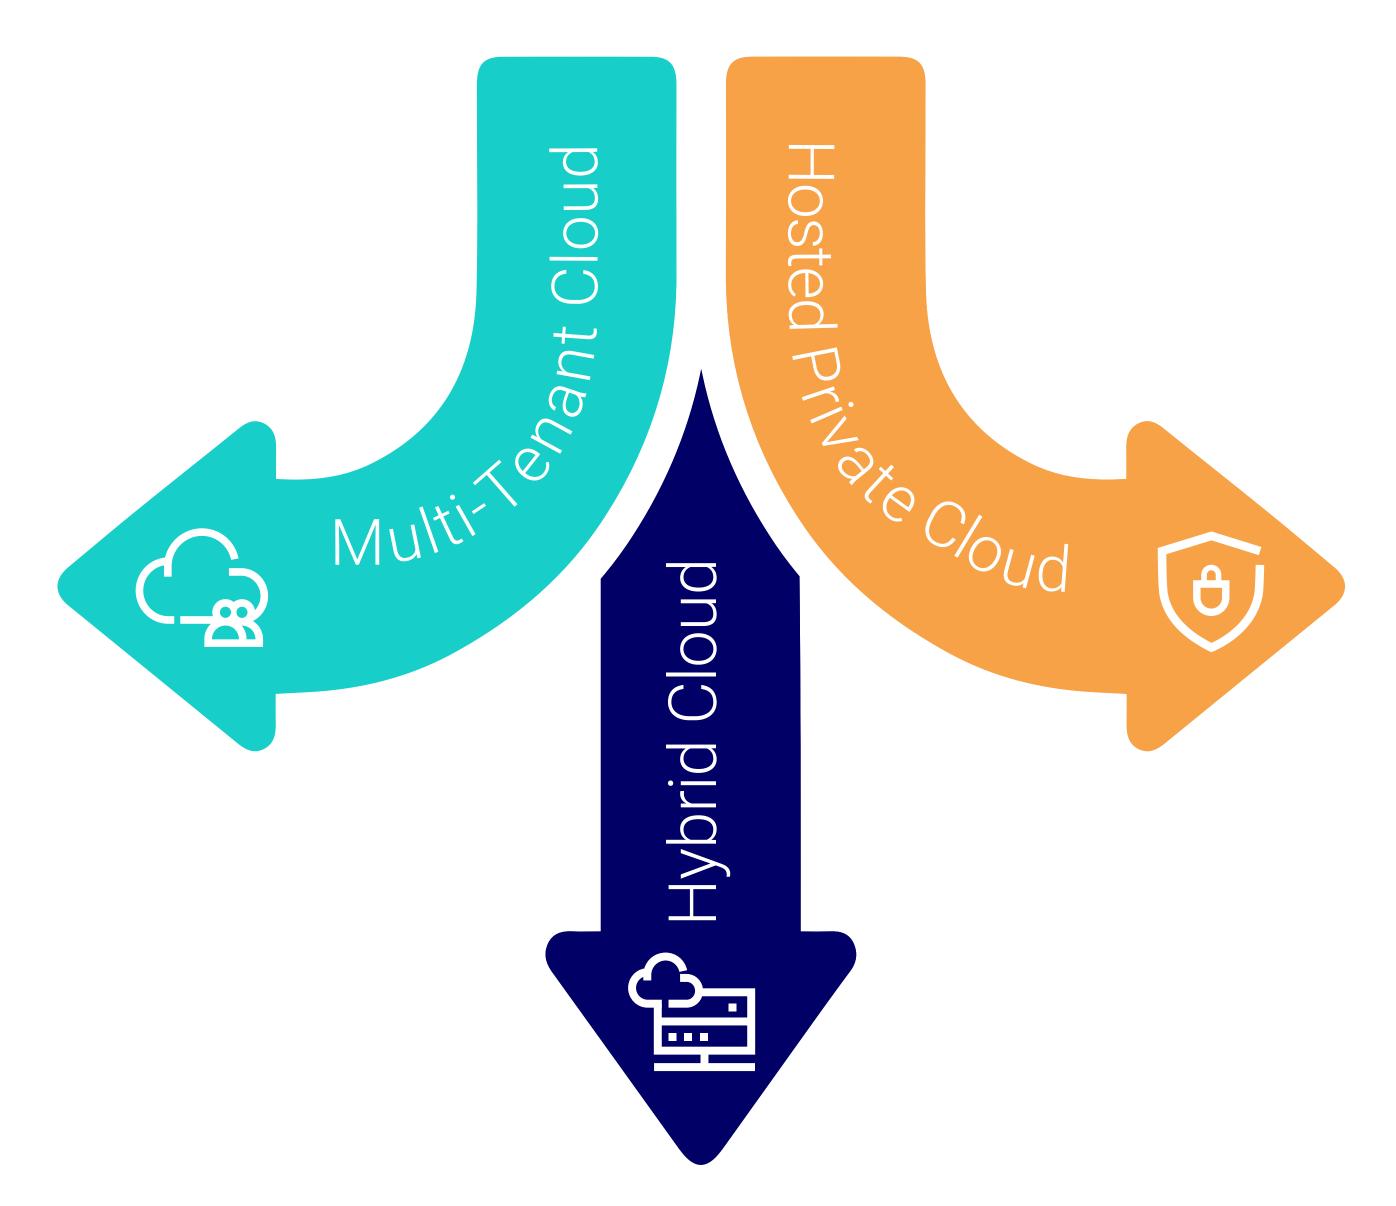

# Your cloud choice roadmap for business success

Hosted private, multi-tenant, or hybrid cloud—which path is right for you?

Not all cloud solutions are created equal. The right cloud model enhances **security, cost efficiency, and flexibility**—but choosing the best fit depends on your business needs. Let's explore your options.

### Choose your cloud path



## Cloud model breakdown

Which cloud model fits your workload best?



# Key decision factors

How to choose your cloud model





#### **Common challenges & solutions**

Overcoming cloud adoption challenges





Take the next step on your cloud journey

#### Ready to find your cloud fit?

Explore Flexential Cloud Solutions Need expert advice?

Join our Fast-Track Cloud Assessment

flexential.com