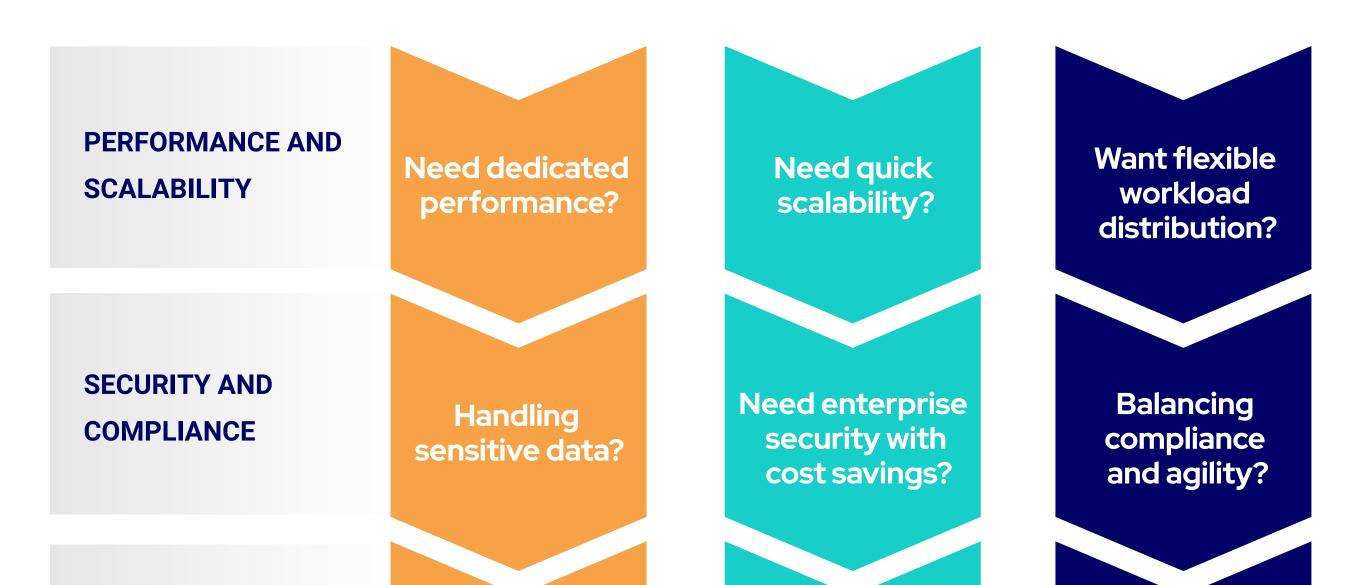

# Your cloud choice roadmap for business success

Hosted private, multi-tenant, or hybrid cloud—which path is right for you?

Not all cloud solutions are created equal. The right cloud model enhances **security, cost efficiency, and flexibility**—but choosing the best fit depends on your business needs. Let's explore your options.

### Choose your cloud path



## Cloud model breakdown

Which cloud model fits your workload best?



# Key decision factors

How to choose your cloud model





#### **Common challenges & solutions**

Overcoming cloud adoption challenges





Take the next step on your cloud journey

#### Ready to find your cloud fit?

Explore Flexential Cloud Solutions Need expert advice?

Join our Fast-Track Cloud Assessment

flexential.com