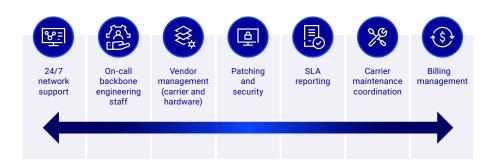

DCI offers an always-on dedicated connection that is ready day one for customers to utilize the full bandwidth desired. Managed by Flexential on the Flexential network, the service is operated by a dedicated team of experienced backbone engineers to allow your team to focus on running your business instead of your network.