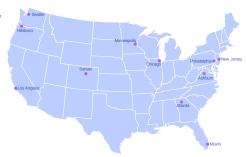

The Flexential Data Center Interconnect (DCI) service enables direct point to point connectivity between Flexential data centers. DCI allows companies to share resources, data, and workloads, as well as connect to cloud service providers, peering exchanges, national and international carriers and existing business providers, effectively building a platform for companies to digitally transform. The service provides up to 10 gigabits per second (Gbps)—of connectivity to 41 Flexential data centers and 11 national carrier hotels, for the highest level of connectivity from a single data center provider.

Connects to national carrier hotels