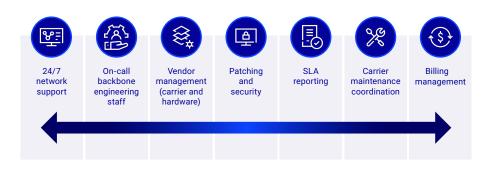

A circuit is an always-on dedicated connection. When the DCI is built and delivered that circuit is ready day one for customers to utilize the full bandwidth desired. Circuits are layer 2 connections delivered and managed by Flexential on the Flexential network. The service is operated by a dedicated team of experienced backbone engineers to allow your team to focus on running your business instead of your network.

## **Benefits**

- Diverse, fully redundant paths between A and Z locations; re-routes happen automatically
- · Avoids unpredictable congestion and latency of the internet
- 24x7 NOC management backed by on-call engineers—high availability
- Flexential manages carrier relationships—fixed pricing includes taxes/tariffs, single bill
- Highly scalable with minimum lead time