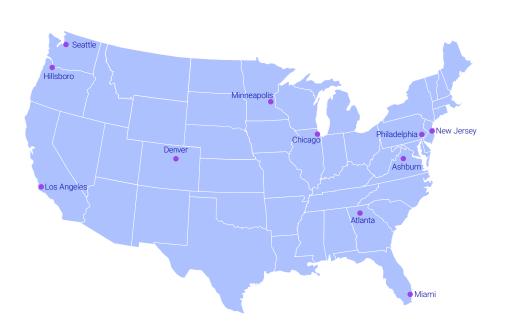

The Flexential Data Center Interconnect (DCI) service enables direct point to point connectivity between Flexential data centers. DCI allows companies to connect to cloud service providers, peering exchanges, national and international carriers and existing business providers, effectively building a platform for companies to digitally transform. The service provides up to 10 gigabits per second (Gbps)—of connectivity to 41 Flexential data centers and 11 national carrier hotels, for the highest level of connectivity from a single data center provider.