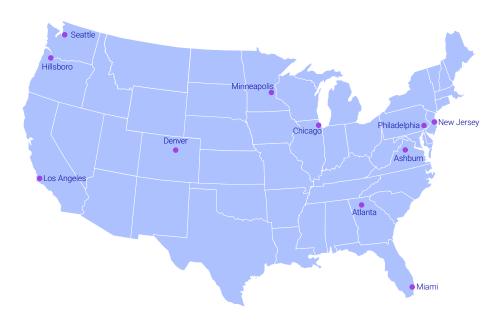

The Flexential Data Center Interconnect (DCI) service enables direct point to point connectivity between Flexential data centers. DCI allows companies to connect to cloud service providers, peering exchanges, national and international carriers and existing business providers, effectively building a platform for companies to digitally transform. The service provides up to 10 gigabits per second (Gbps)—of connectivity to 39 Flexential data centers and 11 national carrier hotels, for the highest level of connectivity from a single data center provider.

## **Connects to National Carrier Hotels**