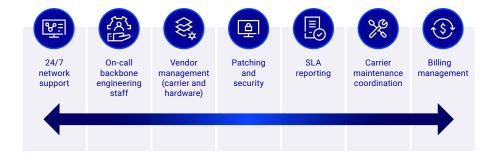

A circuit is an always-on dedicated connection. When the DCI is built and delivered that circuit is ready day one for customers to utilize the full bandwidth desired. Circuits are layer 2 connections delivered and managed by Flexential on Flexential's network. The service is operated by a dedicated team of experienced backbone engineers to allow your team to focus on running your business instead of your network.

## Benefits

- Diverse, fully redundant paths between A and Z locations; re-routes happen automatically
- Avoids unpredictable congestion and latency of the internet
- 24x7 NOC management backed by on-call engineers—high availability
- Flexential manages carrier relationships—fixed pricing includes taxes/tariffs, single bill
- · Highly scalable with minimum lead time