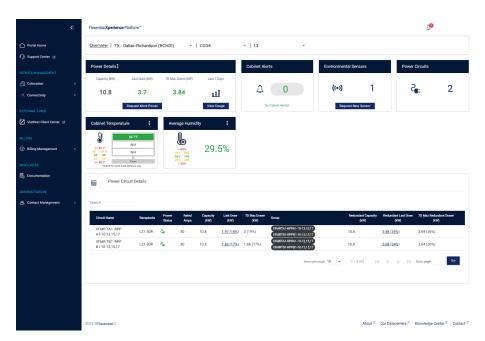

It is essential for business IT systems to work flawlessly, however, it is not easy for IT teams to continually monitor, manage and maintain a distributed data center environment.

The colocation dashboard page provides you a quick view into cabinet-specific details, including power usage, number of power circuits, humidity, temperature and more.

#### Data Center Environment Dashboard

Flexential Founded 1999