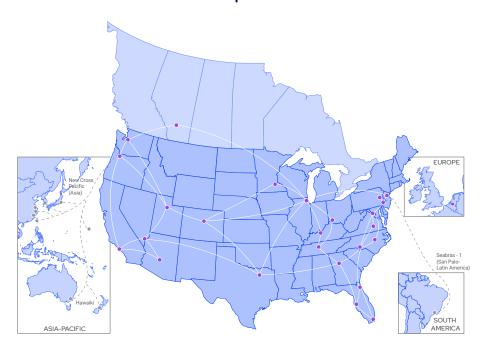

### Flexential's Colocation Map \_\_\_\_\_

• Colocation | Cloud Data Centers | DRaaS Data Centers | Network PoPs | Cloud On-Ramps

— Network Backbone