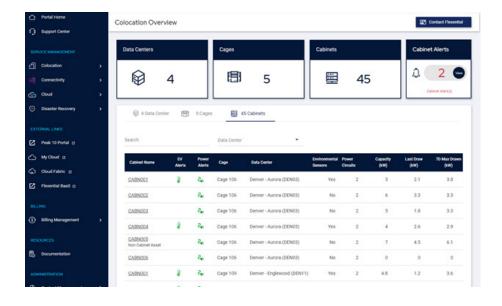

It is essential for business IT systems to work flawlessly, however, it is not easy for IT teams to continually monitor, manage and maintain a distributed data center environment.

The colocation dashboard page provides you a quick view into cabinet-specific details, including power usage, number of power circuits, humidity, temperature and more.