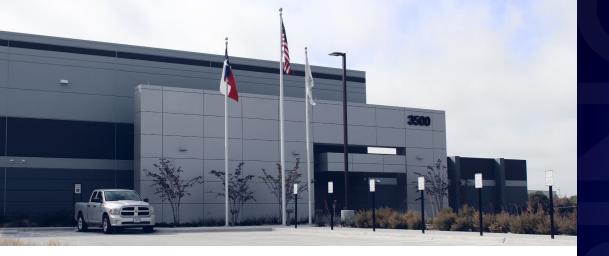

# Dallas - Plano Data Center

Our Generation 4 Dallas - Plano data center is purpose-built to accommodate power densities of over 1,500 watts per square foot, with 24-foot ceilings, proprietary and highly efficient cooling units and a pressurized raised floor. With a data center footprint of more than 260,000 square feet, we offer plenty of room to grow with you.

Our Dallas - Plano data center also offers premium connectivity, including an industry-leading 100 gigabit network backbone -- scalable to 400 Gbps, carrier hotel connectivity, Layer 2 access to 80 on-net carriers, proactive Layer 3 and Layer 4 distributed denial of service protection and a 100% network and bandwidth uptime commitment.

This site also is certified for compliance with several industry and regulatory standards, including the HITRUST CSF and PCI DSS. We are among a select few in the industry that can make this claim and provide a certified, protected environment to support your compliance requirements and security needs.