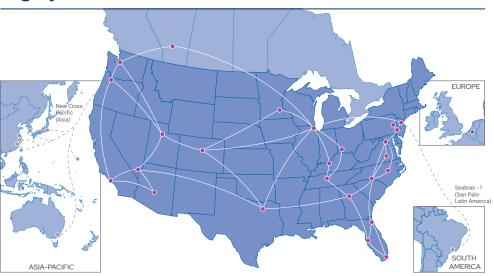

### Highly Connected, National Platform

Colocation | Cloud Data Centers | DRaaS Data Centers | Network PoPs |
 Cloud On Ramps
 Network Backbone

For an interactive map of our data centers, cloud regions, DRaaS regions, PoPs and cloud on ramps go to <u>flexential.com</u>

### Why Flexential?

With 38 data centers across 19 markets, Flexential's consultative approach to solving the toughest IT challenges reaches beyond four walls with a highly connected, national platform of colocation and cloud solutions.

### CONNECTIVITY

Access hundreds of carriers, hyperscale cloud providers and hybrid IT networks as well as the 100 Gbps FlexAnywhere™ network backbone to enable your interconnection needs.