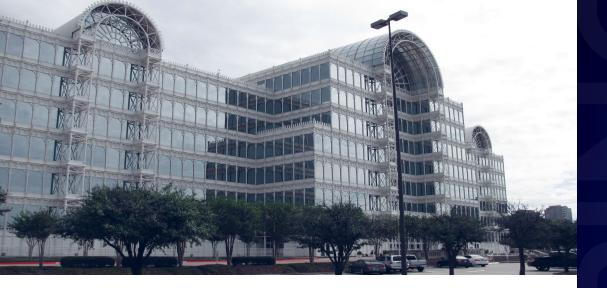

### Dallas - Downtown Data Center

The Dallas - Downtown data center complex was built with a single focus: protecting your mission-critical data and applications. Featuring a data center footprint exceeding 80,000 square feet, this facility is the embodiment of the cutting-edge. The data center runs the latest in UPS power equipment and the most powerful, yet energy efficient cooling system.

You'll have our full attention, from colocation to managed solutions and professional services support. Our knowledgeable data center engineers, service staff and experts in compliance, security and optimized infrastructure is on it, 24/7, providing tailored solutions that support your growth.

Additionally, our Dallas - Downtown data center offers rich connectivity to provide low latency and high availability for your applications and data. Features include an industry-leading 100 gigabit network backbone -- scalable to 400 Gbps, carrier hotel connectivity, Layer 2 access to 80 on-net carriers, proactive Layer 3 and Layer 4 distributed denial of service protection and a 100% network and bandwidth uptime commitment.