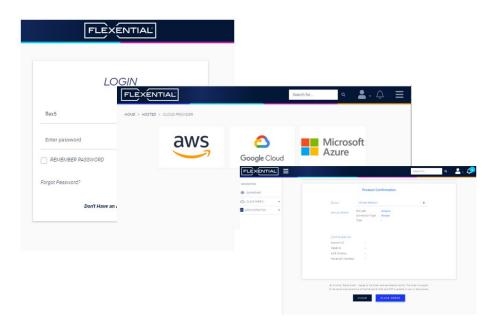

Cloud Fabric, the newest addition to Flexential's FlexAnywhere<sup>TM</sup> interconnection platform, allows you to configure direct, dedicated connections to leading cloud service providers. Through the Cloud Fabric Portal, you can add, change and scale your connectivity options on-demand using a simple interface. As your business goals change and evolve, ensure your connectivity strategy can do the same.

Flexential Cloud Fabric, the newest addition to FlexAnywhere, is available throughout our broad data center footprint. Manage all of your cloud service providers' connections across the country from one simple user interface.