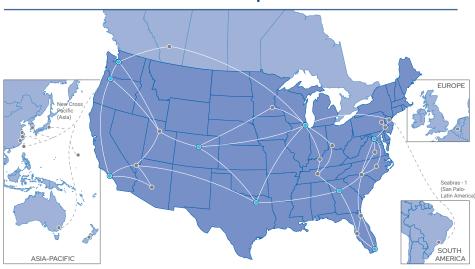

# Flexential Cloud Fabric Map

For an interactive map of our data centers, cloud regions, DRaaS regions, PoPs and cloud on-ramps go to <u>flexential.com</u>.