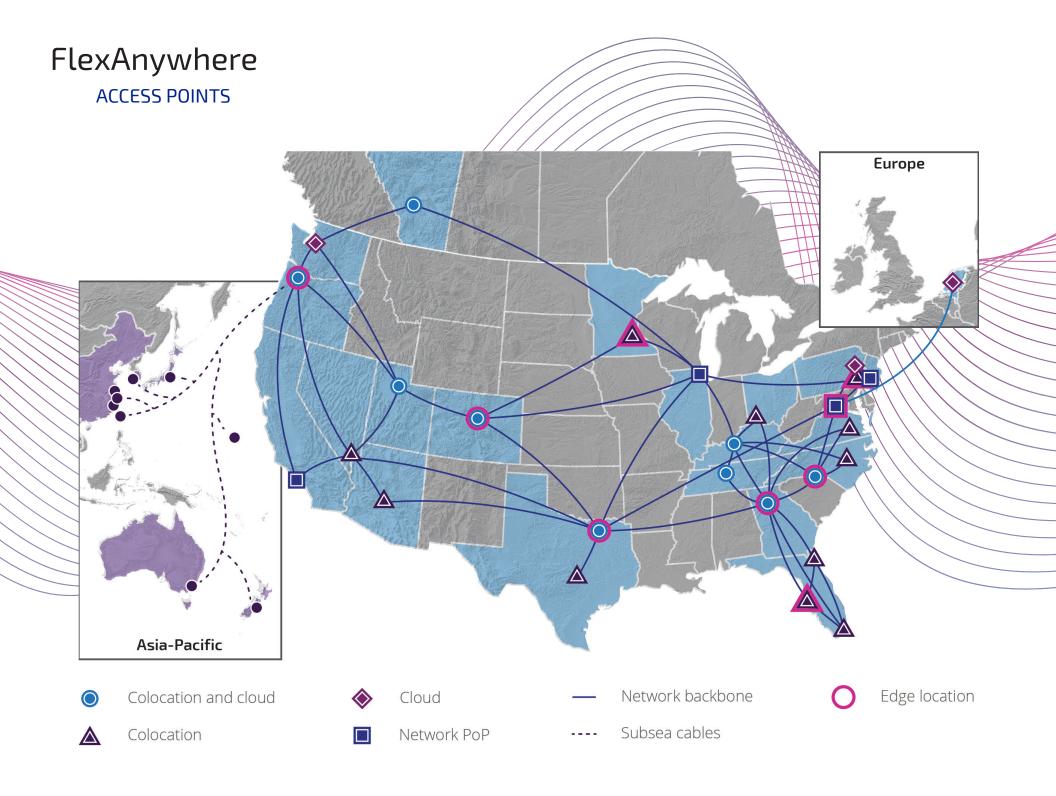

Last-mile connectivity through SD-WAN, MPLS and VPN or private carriers

Data center interconnect across a 100 Gbps network backbone – scalable to 400 Gbps – spanning 12,000 miles across the U.S. and into Canada

## One hop to anywhere

The centerpiece of the Flexential network fabric is our high-speed, private, secure network backbone. Our backbone is built on top of lit fiber, over which we operate a Layer 2 virtual local area network. In simple terms, this means that once your data is on our network, it's only one hop away from its destination. Your data bypasses the internet and doesn't have to transit over multiple protocol stacks, be carried by multiple carriers' networks or compete with hordes of social media, content and malicious internet traffic. One-hop connectivity anywhere is fast, simple and secure.