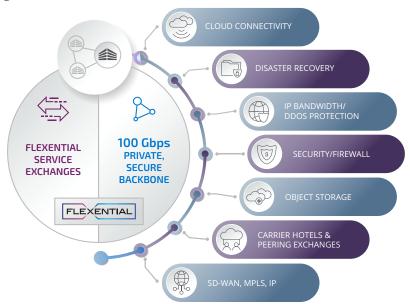

## **CUTTING-EDGE TECHNOLOGY**

FlexAnywhere isn't just another data center solution. The features that set us apart include:

Software-defined hybrid IT service exchanges that deliver virtual access to connectivity services, making it easy to scale and manage network capabilities

Managed IP bandwidth services, with proactive and automated DDoS protection

Connectivity-rich data centers across the U.S. and into Canada that not only enable you to cache popular content and webapplication data close to end users but also allow for single-hop connectivity from one data center to another

(13)

Disaster recovery and managed backup services

Object storage services for fast, flexible access to your data objects on demand

Partnerships with more than 250 network, data center, managed service and cloud providers including service providers such as Megaport, IX Reach and PacketFabric and hyperscale providers like Amazon Web Services, Microsoft Azure, Oracle and Google Cloud

Last-mile connectivity through SD-WAN, MPLS and VPN or private carriers

Data center interconnect across a 100 Gbps network backbone – scalable to 400 Gbps – spanning 12,000 miles across the U.S. and into Canada

Private, hybrid and compliant cloud, security and storage services delivered through cloud nodes located in key markets across the U.S. and Europe

Access to public cloud providers through common on-ramps, delivered over our backbone